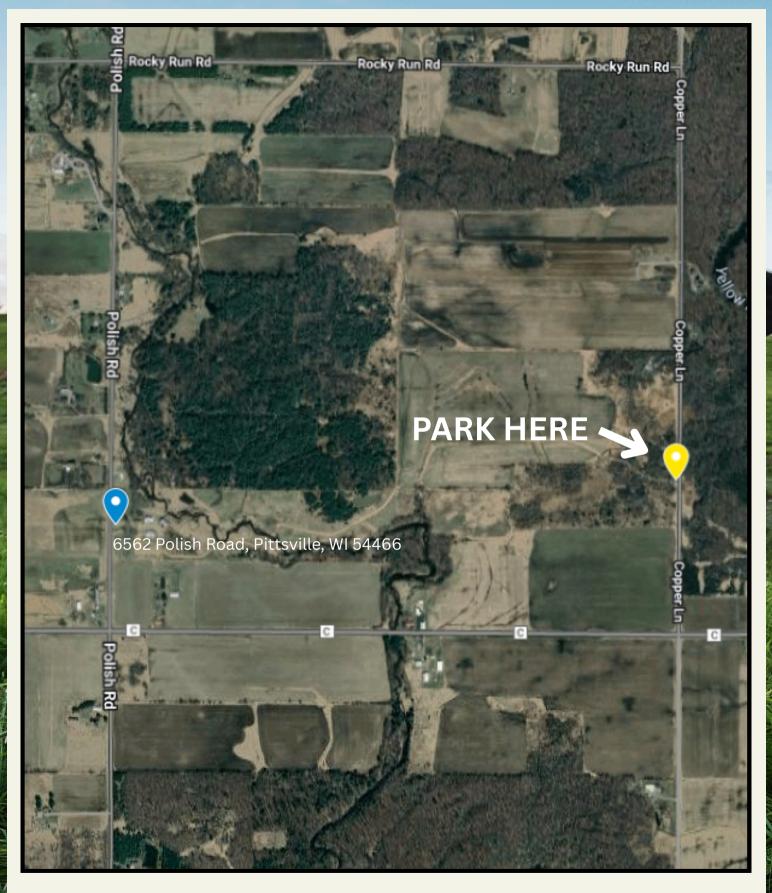

Call: 715-421-8475

Email: landcons@woodcountywi.gov

Event Address: The home farm address is 6562 Polish Road, Pittsville, WI 54466 (blue pin). Please park at the yellow pin on Copper Ln (44.486164, -90.140504). Watch for signs!